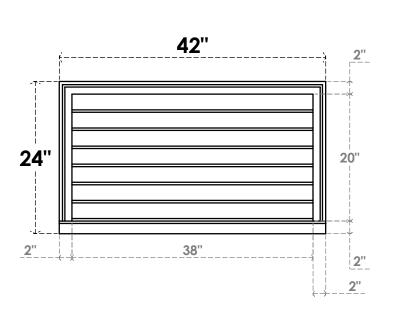

## GVPVE42X2403SN

42"W X 24"H RECTANGLE SURFACE MOUNT PVC GABLE VENT: NON-FUNCTIONAL, W/ 2"W X 2"H **BRICKMOULD SILL FRAME** 

**FRONT** 

SIDE

LOUVER HEIGHT: 2 7/8"

LOUVER QTY: 7

EKENA MILLWORK 2300 WEST MAIN ST. CLARKSVILLE, TX 75426 TOLL FREE: 866-607-0453 WWW.EKENAMILLWORK.COM